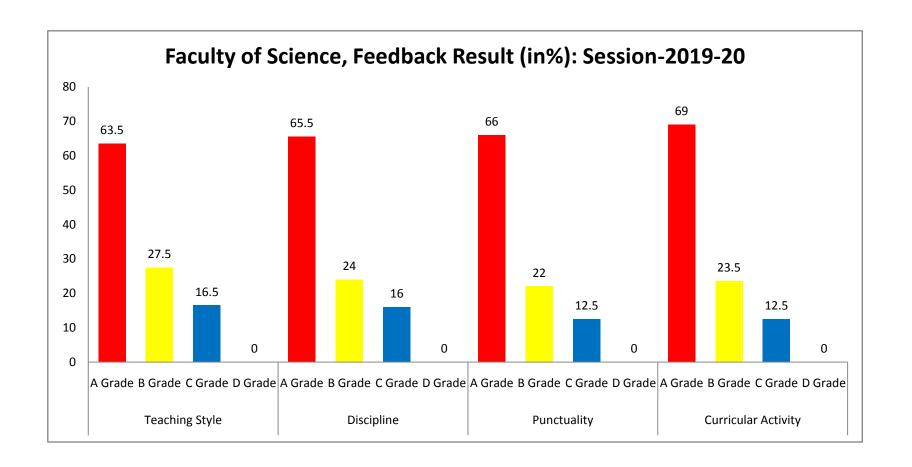

# **Faculty of Science**

## Feedback Result Session-2019-20

A Feedback was taken on sample of (N=925) students. All students of Science Faculty appreciated the working style of teachers. Any students are dissatisfied. On different dimensions grades are as follows.

| 6 | Course Coverage     | Approximately 90% Course Covered |         |
|---|---------------------|----------------------------------|---------|
| 5 | Coaching Classes    | No Pressure at all               |         |
|   |                     | D Grade                          | 13%-20% |
| 4 | Curricular Activity | C Grade                          | 10%-15% |
|   |                     | B Grade                          | 20%-27% |
|   |                     | A Grade                          | 65%-73% |
|   |                     | D Grade                          | 13%-20% |
| 3 | Punctuality         | C Grade                          | 10%-15% |
| 2 |                     | B Grade                          | 19%-25% |
|   | Discipline          | A Grade                          | 60%-72% |
|   |                     | D Grade                          | 13%-20% |
| 2 |                     | C Grade                          | 12%-20% |
| 2 |                     | B Grade                          | 18%-30% |
|   | Teaching Style      | A Grade                          | 60%-71% |
|   |                     | D Grade                          | 13%-20% |
| 1 |                     | C Grade                          | 13%-20% |
| 1 |                     | B Grade                          | 20%-35% |
|   |                     | A Grade                          | 53%-74% |

Faculty of Science

| B.Sc. Bio Group  | 370 |
|------------------|-----|
| B.Sc. Math Group | 345 |
| M.Sc. (Bio+Math) | 210 |
|                  | 925 |