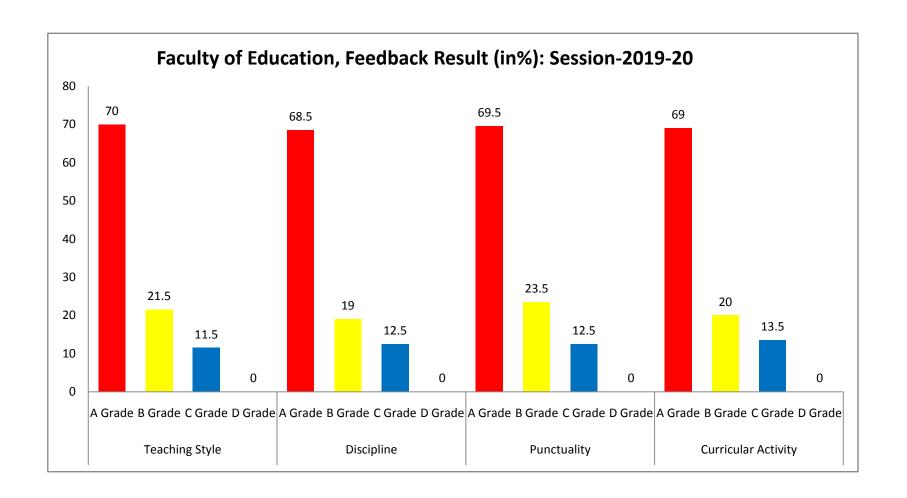

# **Faculty of Education**

#### Feedback Result Session-2019-20

A Feedback was taken on sample of (N=60) students. All students of Education Faculty appreciated the working style of teachers. Any students are dissatisfied. On different dimensions grades are as follows.

| 1 | Teaching Style      | A Grade                          | 68%-72% |
|---|---------------------|----------------------------------|---------|
|   |                     | B Grade                          | 20%-23% |
| 1 |                     | C Grade                          | 10%-13% |
|   |                     | D Grade                          | 0%      |
|   | Discipline          | A Grade                          | 65%-72% |
| 2 |                     | B Grade                          | 16%-22% |
| 2 |                     | C Grade                          | 10%-15% |
|   |                     | D Grade                          | 0%      |
|   | Punctuality         | A Grade                          | 68%-71% |
| 3 |                     | B Grade                          | 22%-25% |
| 5 |                     | C Grade                          | 10%-15% |
|   |                     | D Grade                          | 0%      |
|   |                     | A Grade                          | 67%-71% |
| 4 | Curricular Activity | B Grade                          | 18%-22% |
| 4 |                     | C Grade                          | 12%-15% |
|   |                     | D Grade                          | 0%      |
| 5 | Coaching Classes    | No Pressure at all               |         |
| 6 | Course Coverage     | Approximately 95% Course Covered |         |

Faculty of Education

**Total Sample** 