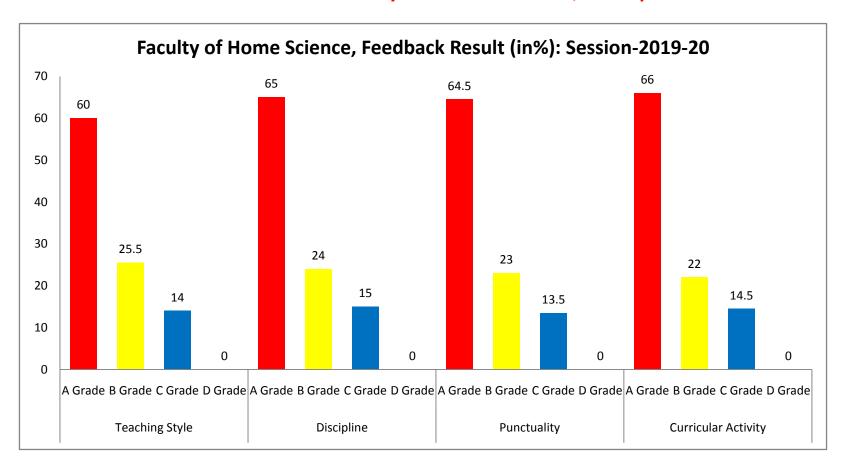

# **Faculty of Home Science**

#### Feedback Result Session-2019-20

A Feedback was taken on sample of (N=50) students. All students of Home Science Faculty appreciated the working style of teachers. Any students are dissatisfied. On different dimensions grades are as follows.

| 6 | Course Coverage     | Approximately 90% Course Covered |         |
|---|---------------------|----------------------------------|---------|
| 5 | Coaching Classes    | No Pressure at all               |         |
|   |                     | D Grade                          | 0%      |
| 4 | Curricular Activity | C Grade                          | 10%-19% |
| 4 |                     | B Grade                          | 20%-24% |
|   | Punctuality         | A Grade                          | 62%-70% |
|   |                     | D Grade                          | 0%      |
| 3 |                     | C Grade                          | 10%-17% |
| 2 |                     | B Grade                          | 19%-27% |
|   | Discipline          | A Grade                          | 60%-69% |
|   |                     | D Grade                          | 0%      |
| Z |                     | C Grade                          | 10%-20% |
| 2 |                     | B Grade                          | 20%-28% |
|   | Teaching Style      | A Grade                          | 60%-70% |
|   |                     | D Grade                          | 0%      |
| 1 |                     | C Grade                          | 10%-18% |
| 1 |                     | B Grade                          | 19%-32% |
|   |                     | A Grade                          | 50%-70% |

Faculty of Home Science

**Total Sample** 