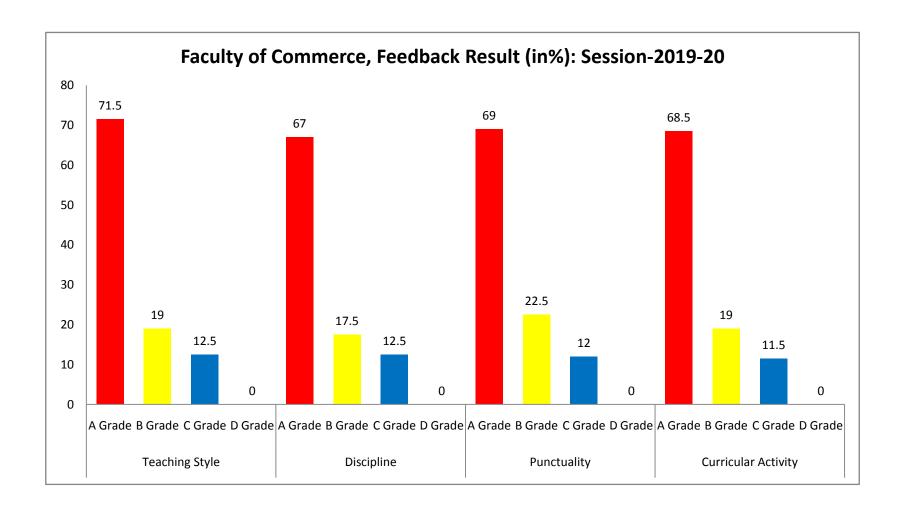

# **Faculty of Commerce**

#### Feedback Result Session-2019-20

A Feedback was taken on sample of (N=705) students. All students of Commerce Faculty appreciated the working style of teachers. Any students are dissatisfied. On different dimensions grades are as follows.

| _ | Teaching Style      | A Grade                     | 70%-73% |
|---|---------------------|-----------------------------|---------|
|   |                     | B Grade                     | 18%-20% |
| 1 |                     | C Grade                     | 10%-15% |
|   |                     | D Grade                     | 0%      |
|   | Discipline          | A Grade                     | 64%-70% |
| 2 |                     | B Grade                     | 15%-20% |
| 2 |                     | C Grade                     | 10%-15% |
|   |                     | D Grade                     | 0%      |
|   | Punctuality         | A Grade                     | 68%-70% |
| 3 |                     | B Grade                     | 20%-25% |
| 5 |                     | C Grade                     | 10%-14% |
|   |                     | D Grade                     | 0%      |
|   |                     | A Grade                     | 64%-73% |
| 4 | Curricular Activity | B Grade                     | 16%-22% |
|   |                     | C Grade                     | 10%-13% |
|   |                     | D Grade                     | 0%      |
| 5 | Coaching Classes    | No Pressure at all          |         |
| 6 | Course Coverage     | Approximately 95% Course Co | overed  |

Faculty of Commerce

B.Com.-I+II+III 600 M.Com.-I+II 105

705