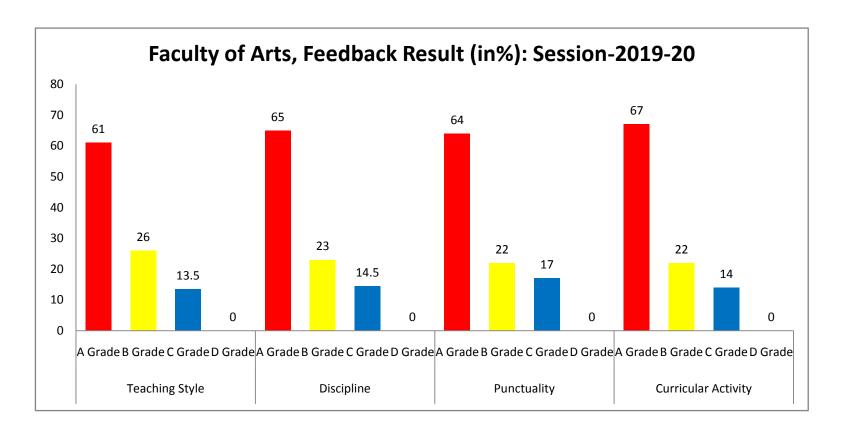

# **Faculty of Arts**

#### Feedback Result Session-2019-20

A Feedback was taken on sample of (N=360) students. All students of Arts Faculty appreciated the working style of teachers. Any students are dissatisfied. On different dimensions grades are as follows.

| 1 | Teaching Style      | A Grade                      | 51%-71% |
|---|---------------------|------------------------------|---------|
|   |                     | B Grade                      | 18%-34% |
| 1 |                     | C Grade                      | 10%-17% |
|   |                     | D Grade                      | 0%      |
|   | Discipline          | A Grade                      | 59%-71% |
| 2 |                     | B Grade                      | 19%-27% |
| 2 |                     | C Grade                      | 10%-19% |
|   |                     | D Grade                      | 0%      |
|   | Punctuality         | A Grade                      | 59%-69% |
| 3 |                     | B Grade                      | 18%-26% |
| 3 |                     | C Grade                      | 16%-18% |
|   |                     | D Grade                      | 0%      |
|   | Curricular Activity | A Grade                      | 63%-71% |
| 4 |                     | B Grade                      | 19%-25% |
| 4 |                     | C Grade                      | 10%-18% |
|   |                     | D Grade                      | 0%      |
| 5 | Coaching Classes    | No Pressure at all           |         |
| 6 | Course Coverage     | Approximately 90% Course Cov | vered   |

| Facu | lty | of | Arts |
|------|-----|----|------|
|------|-----|----|------|

| B.AI+II+III | 270 |
|-------------|-----|
| M.AI+II     | 90  |