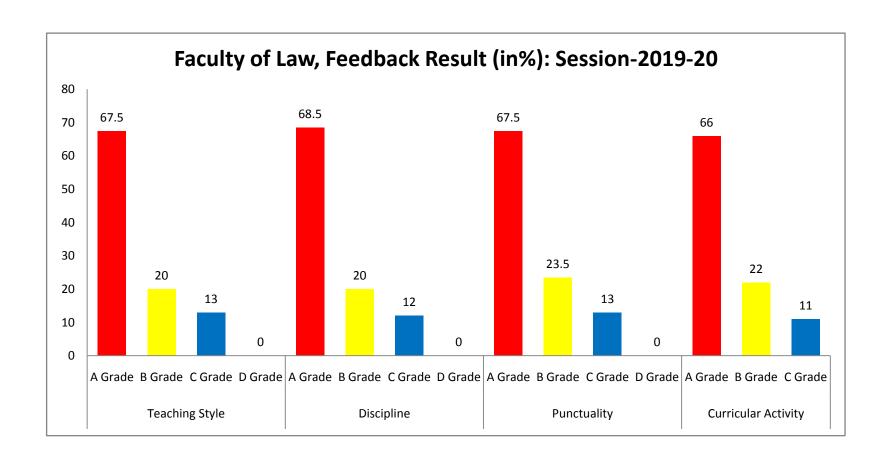

# **Faculty of Law**

#### Feedback Result Session-2019-20

A Feedback was taken on sample of (N=400) students. All students of Law Faculty appreciated the working style of teachers. Any students are dissatisfied. On different dimensions grades are as follows.

| Teaching Style      | A Grade                                                        | 64%-71%                                                                                                                                                                                                                                                                                                                                  |
|---------------------|----------------------------------------------------------------|------------------------------------------------------------------------------------------------------------------------------------------------------------------------------------------------------------------------------------------------------------------------------------------------------------------------------------------|
|                     | B Grade                                                        | 15%-25%                                                                                                                                                                                                                                                                                                                                  |
|                     | C Grade                                                        | 10%-16%                                                                                                                                                                                                                                                                                                                                  |
|                     | D Grade                                                        | 0%                                                                                                                                                                                                                                                                                                                                       |
|                     | A Grade                                                        | 65%-72%                                                                                                                                                                                                                                                                                                                                  |
| Discipline          | B Grade                                                        | 16%-24%                                                                                                                                                                                                                                                                                                                                  |
|                     | C Grade                                                        | 09%-15%                                                                                                                                                                                                                                                                                                                                  |
|                     | D Grade                                                        | 0%                                                                                                                                                                                                                                                                                                                                       |
| Punctuality         | A Grade                                                        | 65%-70%                                                                                                                                                                                                                                                                                                                                  |
|                     | B Grade                                                        | 20%-27%                                                                                                                                                                                                                                                                                                                                  |
|                     | C Grade                                                        | 10%-16%                                                                                                                                                                                                                                                                                                                                  |
|                     | D Grade                                                        | 0%                                                                                                                                                                                                                                                                                                                                       |
| Curricular Activity | A Grade                                                        | 62%-70%                                                                                                                                                                                                                                                                                                                                  |
|                     | B Grade                                                        | 20%-24%                                                                                                                                                                                                                                                                                                                                  |
|                     | C Grade                                                        | 09%-13%                                                                                                                                                                                                                                                                                                                                  |
|                     | D Grade                                                        | 0%                                                                                                                                                                                                                                                                                                                                       |
| Coaching Classes    | No Pressure at all                                             |                                                                                                                                                                                                                                                                                                                                          |
| Course Coverage     | Approximately 90% Course Covered                               |                                                                                                                                                                                                                                                                                                                                          |
|                     | Discipline  Punctuality  Curricular Activity  Coaching Classes | Teaching Style  Teaching Style  C Grade C Grade D Grade  A Grade B Grade C Grade D Grade D Grade  A Grade D Grade  D Grade  A Grade D Grade  A Grade B Grade C Grade D Grade C Grade D Grade D Grade  C Grade D Grade D Grade  C Grade D Grade  C Grade D Grade D Grade  C Grade D Grade |

400

Faculty of Law Total Sample