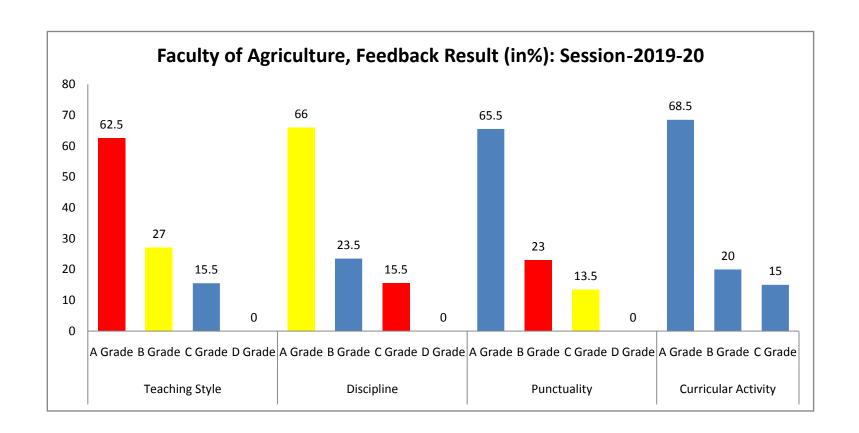

# **Faculty of Agriculture**

#### Feedback Result Session-2019-20

A Feedback was taken on sample of (N=710) students. All students of Agriculture Faculty appreciated the working style of teachers. Any students are dissatisfied. On different dimensions grades are as follows.

| 6 | Course Coverage     | Approximately 90% Course Covered |         |
|---|---------------------|----------------------------------|---------|
| 5 | Coaching Classes    | No Pressure at all               |         |
|   |                     | D Grade                          | 0%      |
| 4 | Curricular Activity | C Grade                          | 10%-20% |
|   |                     | B Grade                          | 17%-23% |
|   | Punctuality         | A Grade                          | 64%-73% |
|   |                     | D Grade                          | 0%      |
| 3 |                     | C Grade                          | 10%-17% |
| 2 |                     | B Grade                          | 19%-27% |
|   | Discipline          | A Grade                          | 60%-71% |
|   |                     | D Grade                          | 0%      |
| 2 |                     | C Grade                          | 12%-19% |
| 2 |                     | B Grade                          | 18%-29% |
|   |                     | A Grade                          | 60%-72% |
|   |                     | D Grade                          | 0%      |
| 1 | Teaching Style      | C Grade                          | 12%-19% |
| 1 |                     | B Grade                          | 19%-35% |
|   |                     | A Grade                          | 52%-73% |

Faculty of Agriculture

**Total Sample** 